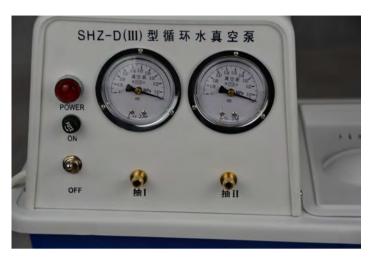

1、抽头采用铜质抽头不易生锈。 1. The tap is made of copper taps

1. The tap is made of copper taps and is not easy to rust.

2、双表双抽,可单独或并联使用,配置两个真空泵。 2, double meter double pumping, can be used alone or in parallel, with two vacuum pumps.

5. Set the vacuum gauge and the experimental conditions are clear at a glance.