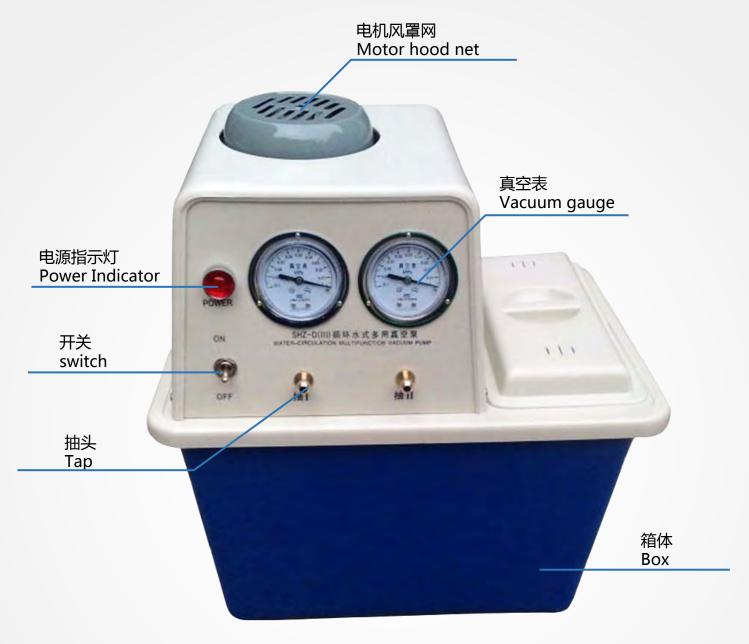

#### 产品描述

SHZ-D (III) 循环泵是在循环水多用真空泵的基础上,根据实验室面积较小这一特点,参照日本台式泵,一次性成型外壳,缩小体积改进而成,具有体积小,重量轻,外型美观等特点,双表、双头抽气,四表四抽头,双面相同的多用真空泵,即便于教师直观演示,学生亦可在任意一面开机、关机。

机体采用双抽头,可单独或并联使用装有两个真空表。主机采用不锈钢机芯和防腐材质机芯两种型号制造。耐腐蚀、无污染、噪音低、移动方便,还可根据用户需要加装真空调节阀。可同时有四名学生进行化学实验,缩小实验空间。

The SHZ-D(III) circulation pump is based on the multi-purpose vacuum pump for circulating water. According to the small laboratory area, it is made of a Japanese bench pump, a one-time molded case, and a reduced volume. It has a small size and light weight. Features such as beautiful appearance, double-table, double-headed pumping, four-table four-tap, double-sided identical multi-purpose vacuum pump, even if the teacher demonstrates intuitively, students can boot and shut down on either side. The body is double-tipped and can be used separately or in parallel with two vacuum gauges. The main engine is made of stainless steel movement and anti-corrosion movement. Corrosion-resistant, non-polluting, low noise, easy to move, vacuum valve can be installed according to user needs. At the same time, four students can conduct chemical experiments to reduce the experimental space.

1、抽头采用铜质抽头不易生锈。 1. The tap is made of copper taps

1. The tap is made of copper taps and is not easy to rust.

2、双表双抽,可单独或并联使用,配置两个真空泵。 2, double meter double pumping, can be used alone or in parallel, with two vacuum pumps.

3、双面相同、可供四个学生实验、节省实验室面积。

3, the same on both sides, for four students to experiment, saving lab area.

4、箱体采用防腐材料,具耐腐蚀性

4. The box body is made of anti-corrosion material and has corrosion resistance.

5、设置真空表,实验条件一目了然。

5. Set the vacuum gauge and the experimental conditions are clear at a glance.