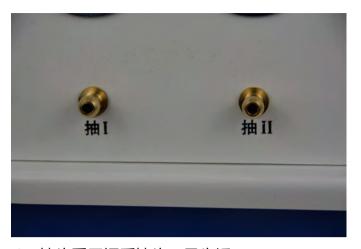

1、抽头采用铜质抽头不易生锈。 1. The tap is made of copper taps

1. The tap is made of copper taps and is not easy to rust.

2、双表双抽,可单独或并联使用,配置两个真空泵。 2, double meter double pumping, can be used alone or in parallel, with two vacuum pumps.