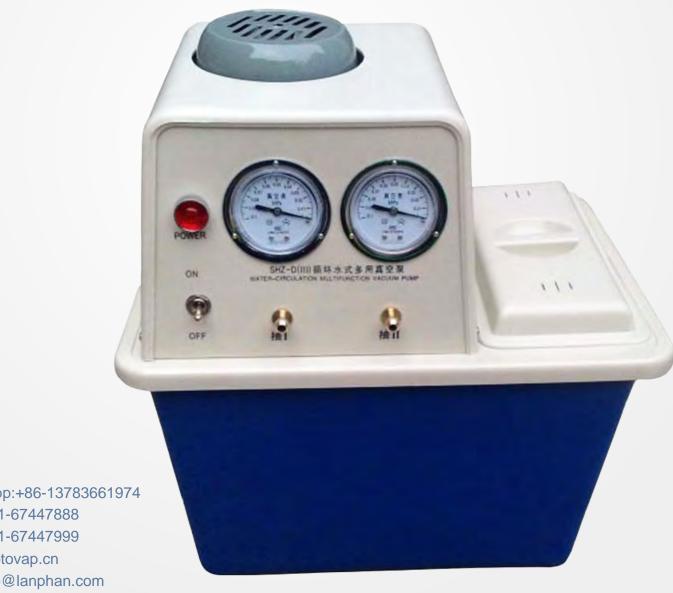

#### 产品描述

SHZ-D (III) 循环泵是在循环水多用真空泵的基础上,根据实验室面积较小这一特点,参照日本台式泵,一次性成型外壳,缩小体积改进而成,具有体积小,重量轻,外型美观等特点,双表、双头抽气,四表四抽头,双面相同的多用真空泵,即便于教师直观演示,学生亦可在任意一面开机、关机。

机体采用双抽头,可单独或并联使用装有两个真空表。主机采用不锈钢机芯和防腐材质机芯两种型号制造。耐腐蚀、无污染、噪音低、移动方便,还可根据用户需要加装真空调节阀。可同时有四名学生进行化学实验,缩小实验空间。

The SHZ-D(III) circulation pump is based on the multi-purpose vacuum pump for circulating water. According to the small laboratory area, it is made of a Japanese bench pump, a one-time molded case, and a reduced volume. It has a small size and light weight. Features such as beautiful appearance, double-table, double-headed pumping, four-table four-tap, double-sided identical multi-purpose vacuum pump, even if the teacher demonstrates intuitively, students can boot and shut down on either side. The body is double-tipped and can be used separately or in parallel with two vacuum gauges. The main engine is made of stainless steel movement and anti-corrosion movement. Corrosion-resistant, non-polluting, low noise, easy to move, vacuum valve can be installed according to user needs. At the same time, four students can conduct chemical experiments to reduce the experimental space.

1、抽头采用铜质抽头不易生锈。 1. The tap is made of copper taps

1. The tap is made of copper taps and is not easy to rust.

2、双表双抽,可单独或并联使用,配置两个真空泵。 2, double meter double pumping, can be used alone or in parallel, with two vacuum pumps.

3、双面相同、可供四个学生实验、节省实验室面积。

3, the same on both sides, for four students to experiment, saving lab area.

4、箱体采用防腐材料,具耐腐蚀性

4. The box body is made of anti-corrosion material and has corrosion resistance.

5、设置真空表,实验条件一目了然。

5. Set the vacuum gauge and the experimental conditions are clear at a glance.